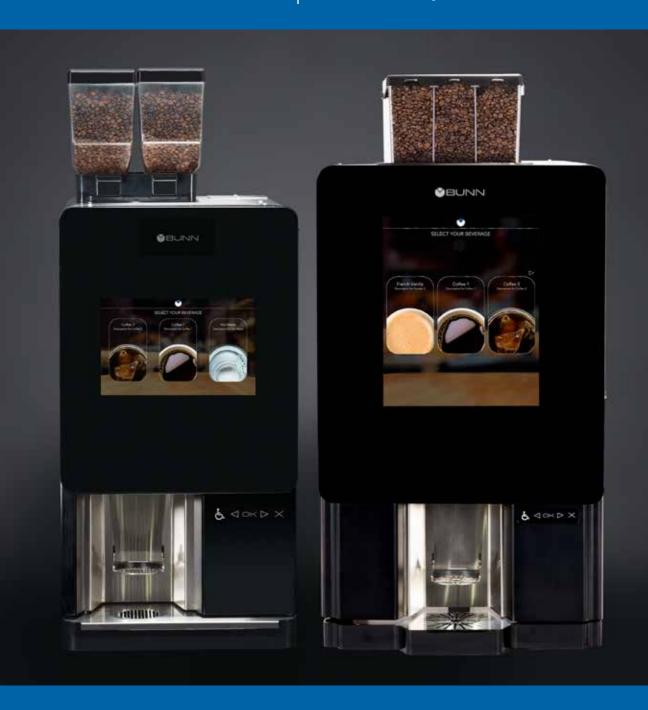

#### Model 220

- Two 3lb capacity hoppers
- 10" Touchscreen
- Each coffee has its own grinder for greater customization
- Available with Barcode Printer Compatible DB9 serial port which enables the attachment of a barcode printer for market applications

#### Model 312

- Two 3lb and one 2lb capacity bean hoppers
- 17" Touchscreen
- Two internal 5 lb powder hoppers
- Available with Barcode Printer Compatible DB9 serial port which enables the attachment of a barcode printer for market applications