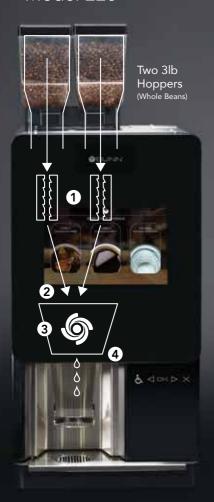

#### Model 220

1 Quality Burrs (Precision Grind Control)

Model 312

- 3 Complete Wetting of Grounds
- Flat Bottom
  Paper Filter
  (Even Distribution
  and Clarity in the Cup)

#### GRIND

Whole beans are prominently displayed, denoting the freshness of each brew. The hoppers are designed with the perfect angle to ensure a consistent flow of beans. High quality burrs provide a uniform grind distribution and electronic dosing assures the constancy of the brew recipe.

#### **2** EXTRACTION

The extraction process is a hybrid of filter drip and immersion brewing that mimics other single cup processes. On one hand it is similar to flat bottom, paper filter brewing, and on the other hand it mimics vacuum/ siphon infusion. This hybrid brewing combines the best of these two processes, ensuring each cup of Sure Immersion coffee gives off the exact aroma and flavor you desire.

#### Model 220

- Two 3lb capacity hoppers
- 10" Touchscreen
- Each coffee has its own grinder for greater customization
- Available with Barcode Printer Compatible DB9 serial port which enables the attachment of a barcode printer for market applications