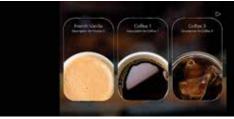

Helpful information viewable on the touchscreen:

- self-service picture menu
- proper cleaning techniques
- custom images and videos by USB upload
- calibration adjustments
- status alerts when normal operation is affected
- beverage consumption statistics

Full Screen Video Capabilities

Self-Service Picture Menu

**On-Screen Diagnostics** 

Picture Prompted Calibrations

**Machine Statistics** 