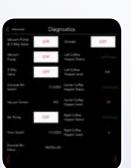

#### Intuitive Touchscreen for the Consumer and Operator

The large full color touchscreens display eye-catching graphics to easily guide the consumer through quick self-service. In addition, these vibrant touchscreens assist the operator with daily cleaning and weekly maintenance using Picture Prompted Cleaning<sup>™</sup>, Picture Prompted Calibrations and On-screen Diagnostic Tutorials.

Helpful information viewable on the touchscreen:

- self-service picture menu
- proper cleaning techniques
- custom images and videos by USB upload
- calibration adjustments
- status alerts when normal operation is affected
- beverage consumption statistics