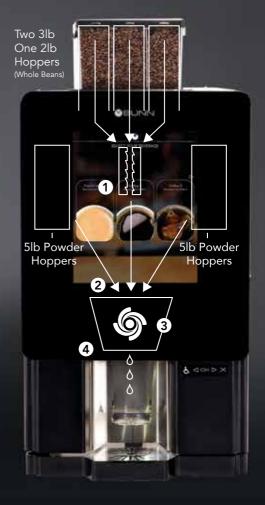

#### Model 220

1 Quality Burrs (Precision Grind Control)

Model 312

- 3 Complete Wetting of Grounds
- Flat Bottom
  Paper Filter
  (Even Distribution
  and Clarity in the Cup)

#### GRIND

Whole beans are prominently displayed, denoting the freshness of each brew. The hoppers are designed with the perfect angle to ensure a consistent flow of beans. High quality burrs provide a uniform grind distribution and electronic dosing assures the constancy of the brew recipe.

#### **2** EXTRACTION

The extraction process is a hybrid of filter drip and immersion brewing that mimics other single cup processes. On one hand it is similar to flat bottom, paper filter brewing, and on the other hand it mimics vacuum/ siphon infusion. This hybrid brewing combines the best of these two processes, ensuring each cup of Sure Immersion coffee gives off the exact aroma and flavor you desire.

#### Model 312

- Two 3lb and one 2lb capacity bean hoppers
- 17" Touchscreen
- Two internal 5 lb powder hoppers
- Available with Barcode Printer Compatible DB9 serial port which enables the attachment of a barcode printer for market applications