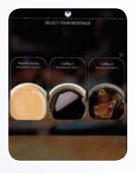

#### Intuitive Touchscreen for the Consumer and Operator

The large full color touchscreens display eye-catching graphics to easily guide the consumer through quick self-service. In addition, these vibrant touchscreens assist the operator with daily cleaning and weekly maintenance using Picture Prompted Cleaning<sup>™</sup>, Picture Prompted Calibrations and On-screen Diagnostic Tutorials.

Helpful information viewable on the touchscreen:

- self-service picture menu
- proper cleaning techniques
- custom images and videos by USB upload
- calibration adjustments
- status alerts when normal operation is affected
- beverage consumption statistics