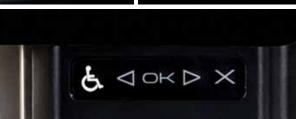

#### **Common Features**

- Dispense fresh coffee in 5 portion sizes, programmable from 6-24oz cup and 64oz carafe
- 5.75" to 8.25" cup clearance
- Allows up to 30 grams of coffee per dose
- Puck bin holds 40 pucks
- ADA ready
- Beverage selections include iced and hot options
- Spent paper take-up roller
- Optional thru-counter waste chute
- Optional BUNNlink<sup>®</sup>
- Optional cashless reader