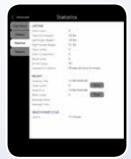

#### Intuitive Touchscreen for the Consumer and Operator

The large full color touchscreens display eye-catching graphics to easily guide the consumer through quick self-service. In addition, these vibrant touchscreens assist the operator with daily cleaning and weekly maintenance using Picture Prompted Cleaning<sup>™</sup>, Picture Prompted Calibrations and On-screen Diagnostic Tutorials.

Helpful information viewable on the touchscreen:

- self-service picture menu
- proper cleaning techniques
- custom images and videos by USB upload
- calibration adjustments
- status alerts when normal operation is affected
- beverage consumption statistics

Full Screen Video Capabilities

Self-Service Picture Menu

**On-Screen Diagnostics** 

Picture Prompted Calibrations

**Machine Statistics** 