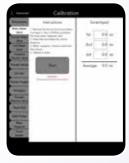

#### Intuitive Touchscreen for the Consumer and Operator

The large full color touchscreens display eye-catching graphics to easily guide the consumer through quick self-service. In addition, these vibrant touchscreens assist the operator with daily cleaning and weekly maintenance using Picture Prompted Cleaning<sup>™</sup>, Picture Prompted Calibrations and On-screen Diagnostic Tutorials.

Helpful information viewable on the touchscreen:

- self-service picture menu
- proper cleaning techniques
- custom images and videos by USB upload
- calibration adjustments
- status alerts when normal operation is affected
- beverage consumption statistics

Full Screen Video Capabilities

Self-Service Picture Menu

**On-Screen Diagnostics** 

Picture Prompted Calibrations

**Machine Statistics** 